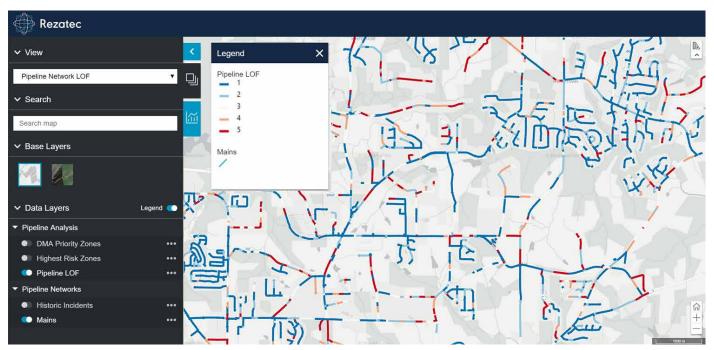

Image: Areas of pipeline where the likelihood of failure is greatest are presented in Rezatec's portal environment shown here.